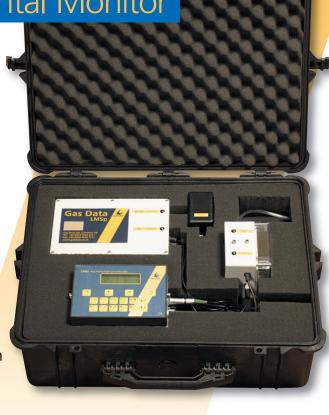

## **Self contained temporary** datalogging equipment for gas and flow measurements

The **Gas Data LMSr** is custom built to order and designed to offer the user many channels of measurement in one single self contained package. The system is based on an electronic instrument with typically upto 20 channels of measurement, each configured to suit the range necessary for the particular application.

Power is provided ether by the internal batteries (supported by solar if necessary) or a mains supply. It is designed to be used outdoors with minimal or no weather protection.

All data is remotely downloaded using mobile phone technology and published to a secure area of www.gasdata.net. This allows customers to generate reports and view all data online. This remote communication also allows users to enter gas alarm trigger levels and generate email and text alerts. This facility also allows Gas Data to perform maintenance checks and software updates as required and also highlights if there are any faults with the LMSr system.