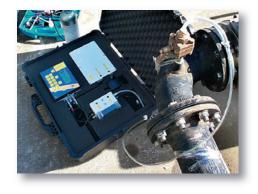

## **Self contained temporary** datalogging equipment for gas and flow measurements

The **Gas Data LMSr** is custom built to order and designed to offer the user many channels of measurement in one single self contained package. The system is based on an electronic instrument with typically upto 20 channels of measurement, each configured to suit the range necessary for the particular application.

## **Applications**

- Remote location medium term datalogging
- Landfill gas extraction gas and flow datalogging
- Landfill gas perimeter gas and flow datalogging
- Biogas logging
- Landfill gas extraction feasibility studies
- Composting control