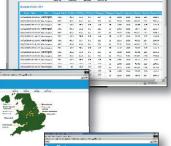

## www.GasData.net

Customers are each allocated their own private secure data area on this web site. From here any of their web-enabled instruments can be interrogated. Different access levels are given to managers, engineers and operators.