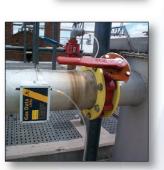

### Sample Points These can be up to 100m from the main cabinet. They can be configured to sample gas, pressure, flow or

any combination.

gas analyser

GFM400 - Biogas and landfill

GEM600 - Pressure and flow analyser gas analysers